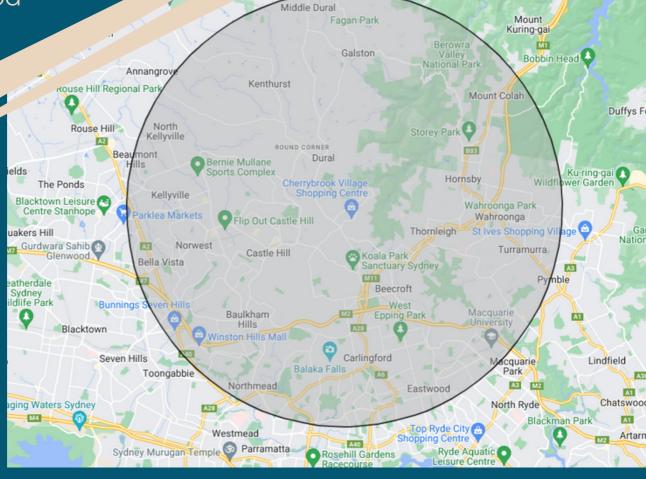

### **Our Home Visit Area:**

- North west region of Sydney
  - **Upper North Shore**
- Suburb list and service area map overleaf

### Home visit area

- Beecroft
- Bella Vista
- Baulkham Hills
- Carlingford
- Castle Hill
- Cheltenham
- Cherrybrook
- Dural
- Eastwood
- Epping

- Galston
- Glenhaven
- Hornsby
- Kellyville
- Macquarie Park
- Normanhurst
- Pennant Hills

- Thornleigh
- Wahroonga
- West Pennant Hills

Crosslands Reserve

Berowra

Turramurra

Arcadia

- **©** 0491 681 195
- www.shirleychandietitian.com.au
- info@shirleychandietitian.com.au